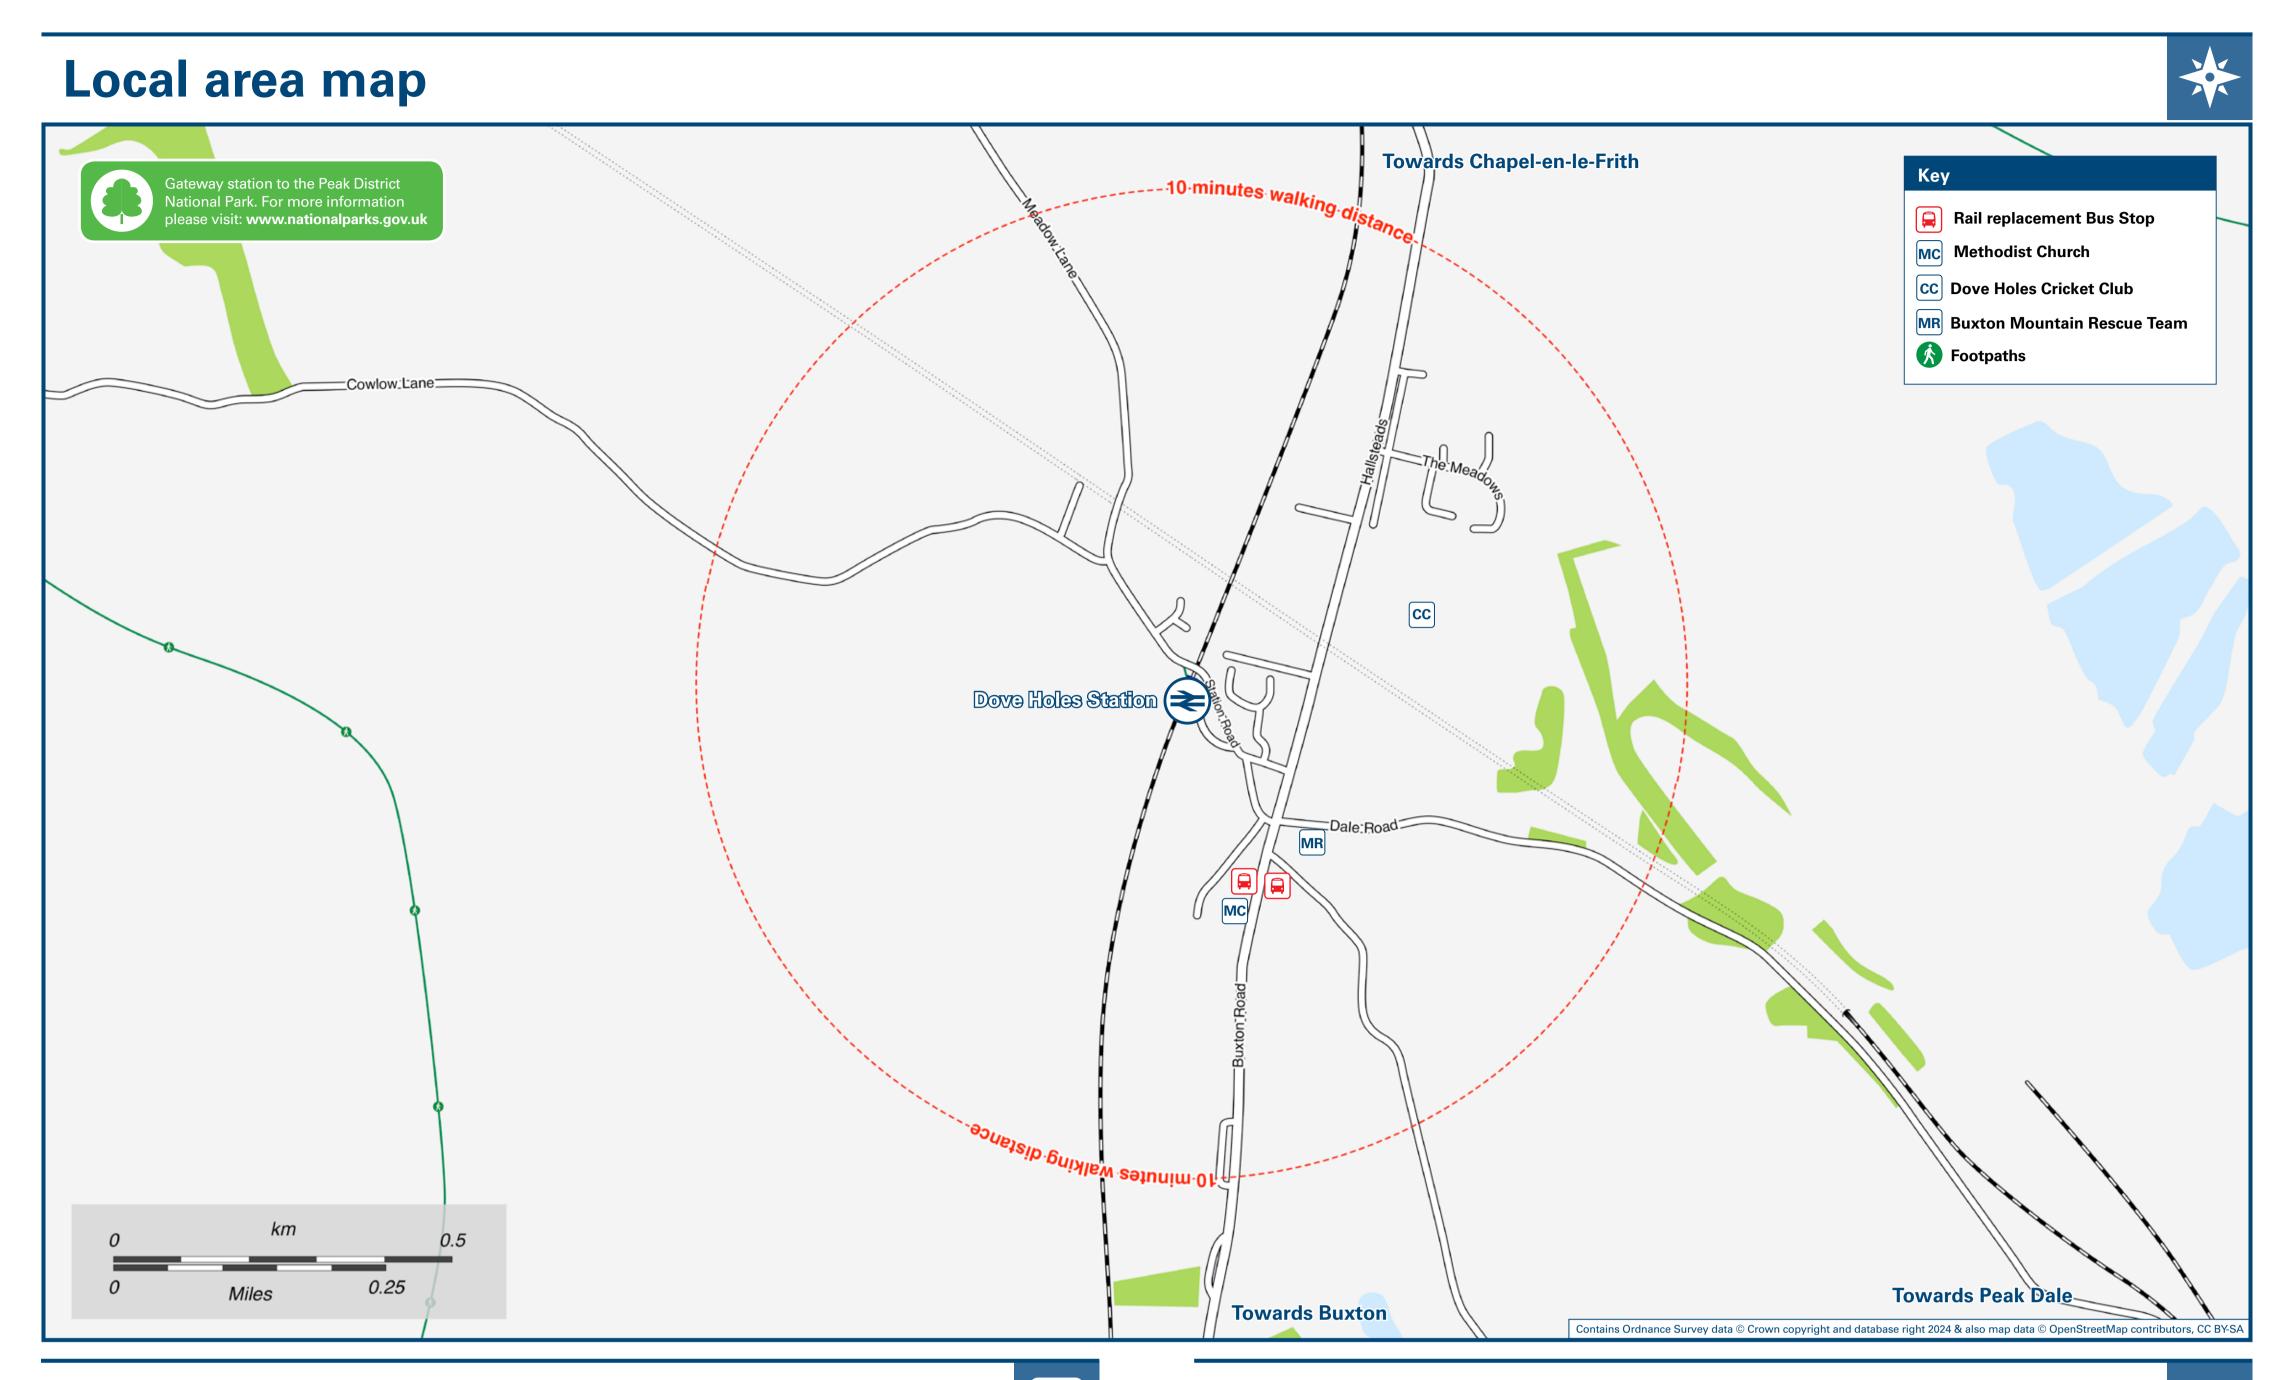

## **Dove Holes Station**

## Onward Travel Information

## Main destinations by bus (Data correct at October 2024)

| DESTINA                                                                                                                                                                                                                                                                                                                                                                                           | ATION            | BUS ROUTES   | BUS STOP |  |  |  |  |
|---------------------------------------------------------------------------------------------------------------------------------------------------------------------------------------------------------------------------------------------------------------------------------------------------------------------------------------------------------------------------------------------------|------------------|--------------|----------|--|--|--|--|
| Buxto                                                                                                                                                                                                                                                                                                                                                                                             | on 😂             | Skyline 199  | В        |  |  |  |  |
| Chap                                                                                                                                                                                                                                                                                                                                                                                              | el-en-le-Frith € | Skyline 199  | A        |  |  |  |  |
| Disley                                                                                                                                                                                                                                                                                                                                                                                            | y €              | Skyline 199  | A        |  |  |  |  |
| Furne                                                                                                                                                                                                                                                                                                                                                                                             | ess Vale 😂       | Skyline 199  | A        |  |  |  |  |
| Hazel                                                                                                                                                                                                                                                                                                                                                                                             | Grove 😂          | Skyline 199  | A        |  |  |  |  |
| High                                                                                                                                                                                                                                                                                                                                                                                              | Lane             | Skyline 199  | A        |  |  |  |  |
| Newt                                                                                                                                                                                                                                                                                                                                                                                              | cown ⊜           | Skyline 199  | A        |  |  |  |  |
| Peak                                                                                                                                                                                                                                                                                                                                                                                              | Dale             | Skyline 199* | В        |  |  |  |  |
| Tunst                                                                                                                                                                                                                                                                                                                                                                                             | ead Milton       | Skyline 199  | A        |  |  |  |  |
| Upper End                                                                                                                                                                                                                                                                                                                                                                                         |                  | Skyline 199  | В        |  |  |  |  |
| Whaley Bridge €                                                                                                                                                                                                                                                                                                                                                                                   |                  | Skyline 199  | A        |  |  |  |  |
| Bus route Skyline 199 operates daily, Mondays to Sundays. For bus times please see bus stop timetables or contact Traveline on 0871 200 22 33.  Direct trains operate to this destination from this station.  * Bus route Skyline 199 operates to Peak Dale Mondays to Saturdays only, no service on Sundays or Bank Holidays.  National Park Peak District National Park www.peakdistrict.gov.uk |                  |              |          |  |  |  |  |