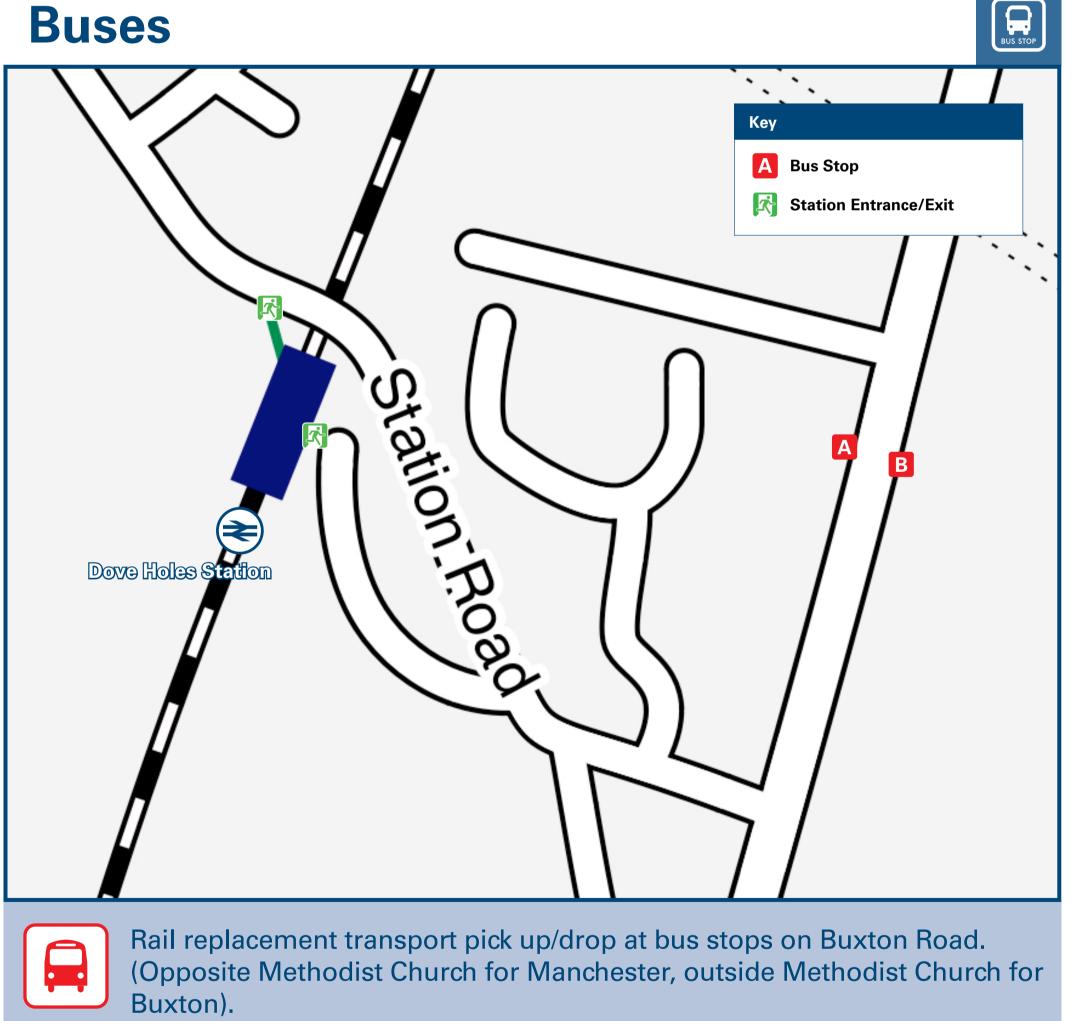

## Main destinations by bus (Data correct at October 2024)

| DESTINA                                                                                                                                                                                                                                                                                                                                                                                           | ATION            | BUS ROUTES   | BUS STOP |  |  |  |  |
|---------------------------------------------------------------------------------------------------------------------------------------------------------------------------------------------------------------------------------------------------------------------------------------------------------------------------------------------------------------------------------------------------|------------------|--------------|----------|--|--|--|--|
| Buxto                                                                                                                                                                                                                                                                                                                                                                                             | on 😂             | Skyline 199  | В        |  |  |  |  |
| Chap                                                                                                                                                                                                                                                                                                                                                                                              | el-en-le-Frith € | Skyline 199  | A        |  |  |  |  |
| Disley                                                                                                                                                                                                                                                                                                                                                                                            | y €              | Skyline 199  | A        |  |  |  |  |
| Furne                                                                                                                                                                                                                                                                                                                                                                                             | ess Vale 😂       | Skyline 199  | A        |  |  |  |  |
| Hazel                                                                                                                                                                                                                                                                                                                                                                                             | Grove 😂          | Skyline 199  | A        |  |  |  |  |
| High                                                                                                                                                                                                                                                                                                                                                                                              | Lane             | Skyline 199  | A        |  |  |  |  |
| Newt                                                                                                                                                                                                                                                                                                                                                                                              | cown ⊜           | Skyline 199  | A        |  |  |  |  |
| Peak                                                                                                                                                                                                                                                                                                                                                                                              | Dale             | Skyline 199* | В        |  |  |  |  |
| Tunst                                                                                                                                                                                                                                                                                                                                                                                             | ead Milton       | Skyline 199  | A        |  |  |  |  |
| Upper End                                                                                                                                                                                                                                                                                                                                                                                         |                  | Skyline 199  | В        |  |  |  |  |
| Whaley Bridge €                                                                                                                                                                                                                                                                                                                                                                                   |                  | Skyline 199  | A        |  |  |  |  |
| Bus route Skyline 199 operates daily, Mondays to Sundays. For bus times please see bus stop timetables or contact Traveline on 0871 200 22 33.  Direct trains operate to this destination from this station.  * Bus route Skyline 199 operates to Peak Dale Mondays to Saturdays only, no service on Sundays or Bank Holidays.  National Park Peak District National Park www.peakdistrict.gov.uk |                  |              |          |  |  |  |  |