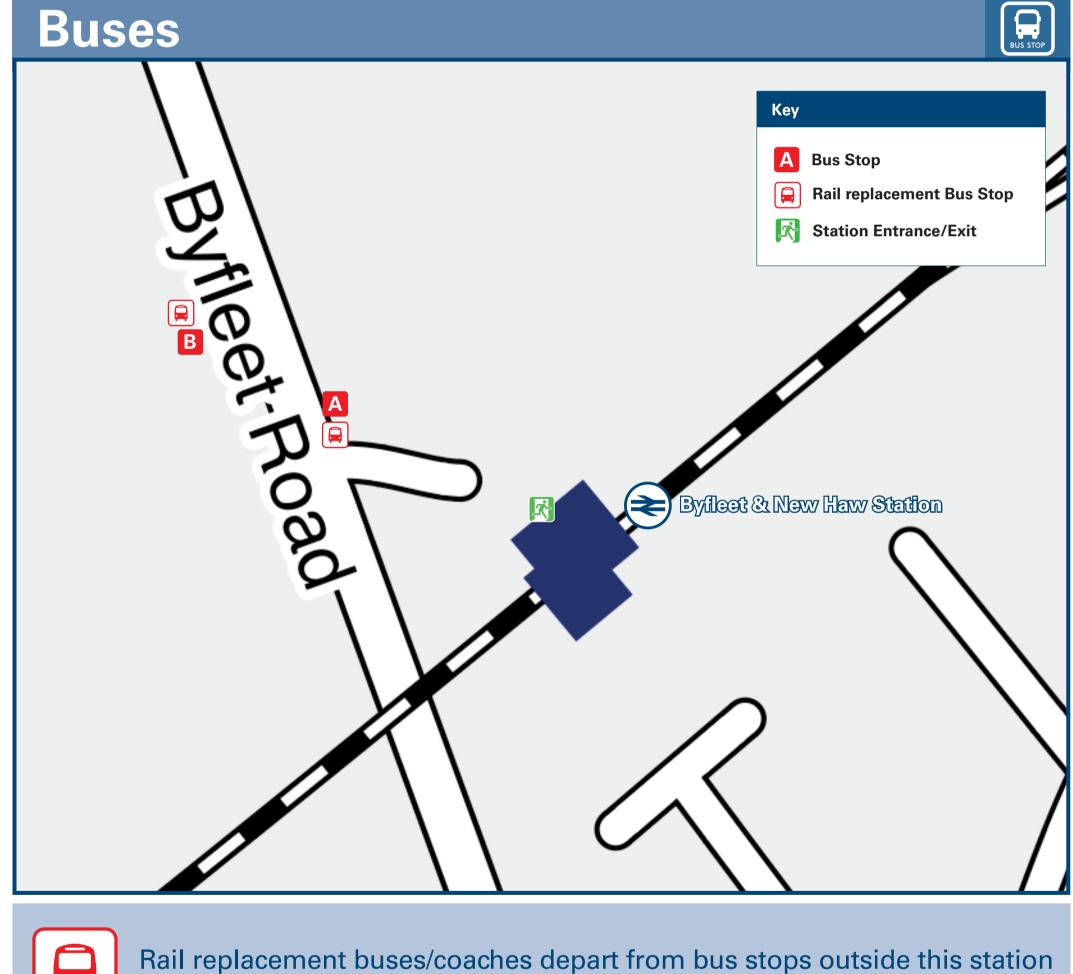

## Byfleet & New Haw Station

## Onward Travel Information







**Taxis** 

on the Byfleet Road.

Byfleet & New Haw station has no taxi rank or cab office. Advance booking is essential, please consider using the following local operators: (Inclusion of this number doesn't represent any endorsement of the taxi firm)

**Byfleet Cabs** 01932 355 351 **Local Area Cars** 01932 808 080

**Network Cars** 01932 350 350

| Further information                                                          | on about all onward travel                           |