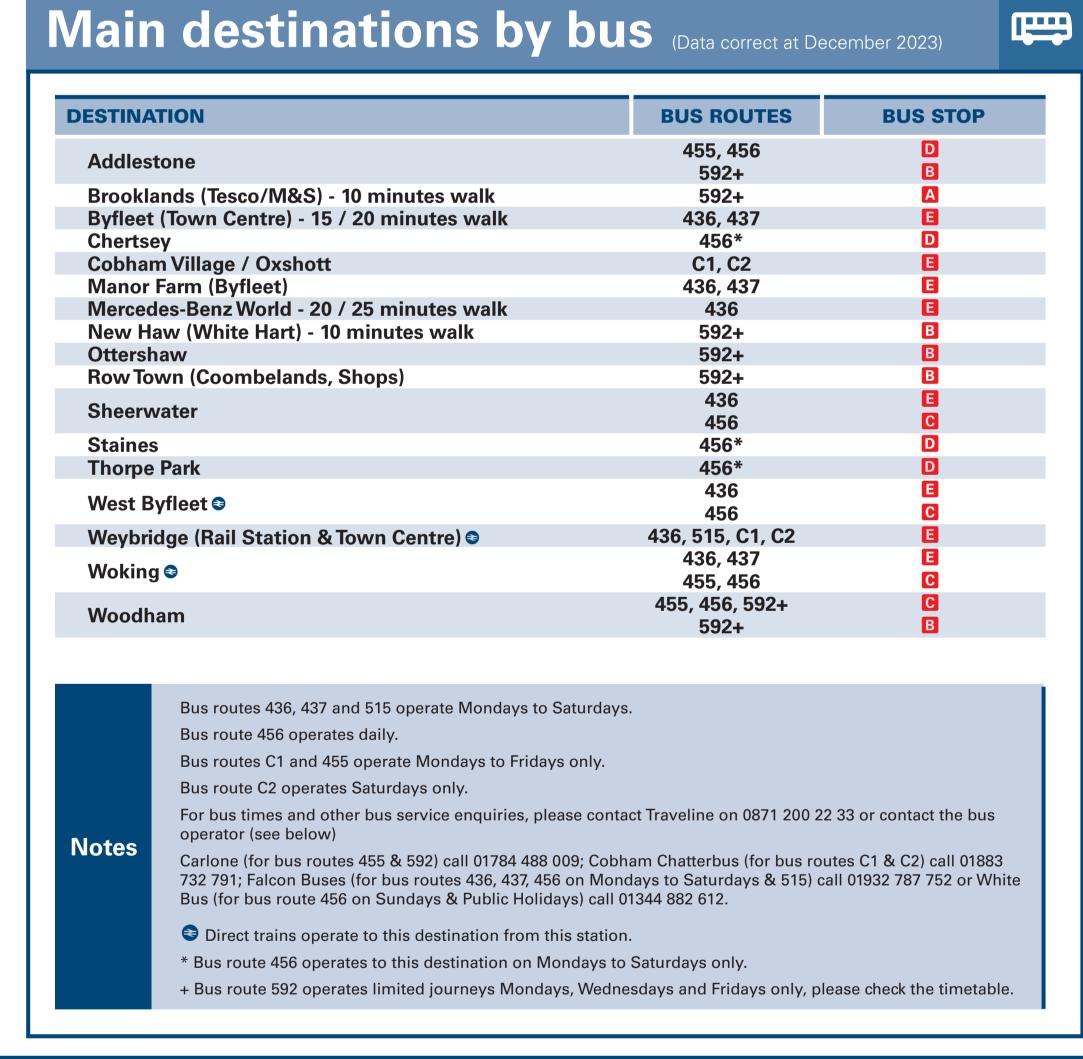

## Byfleet & New Haw Station

## Onward Travel Information







**Taxis** 

on the Byfleet Road.

Byfleet & New Haw station has no taxi rank or cab office. Advance booking is essential, please consider using the following local operators: (Inclusion of this number doesn't represent any endorsement of the taxi firm)

**Byfleet Cabs** 01932 355 351 **Local Area Cars** 01932 808 080

**Network Cars** 01932 350 350

| Further information                                                          | on about all onward travel                           |