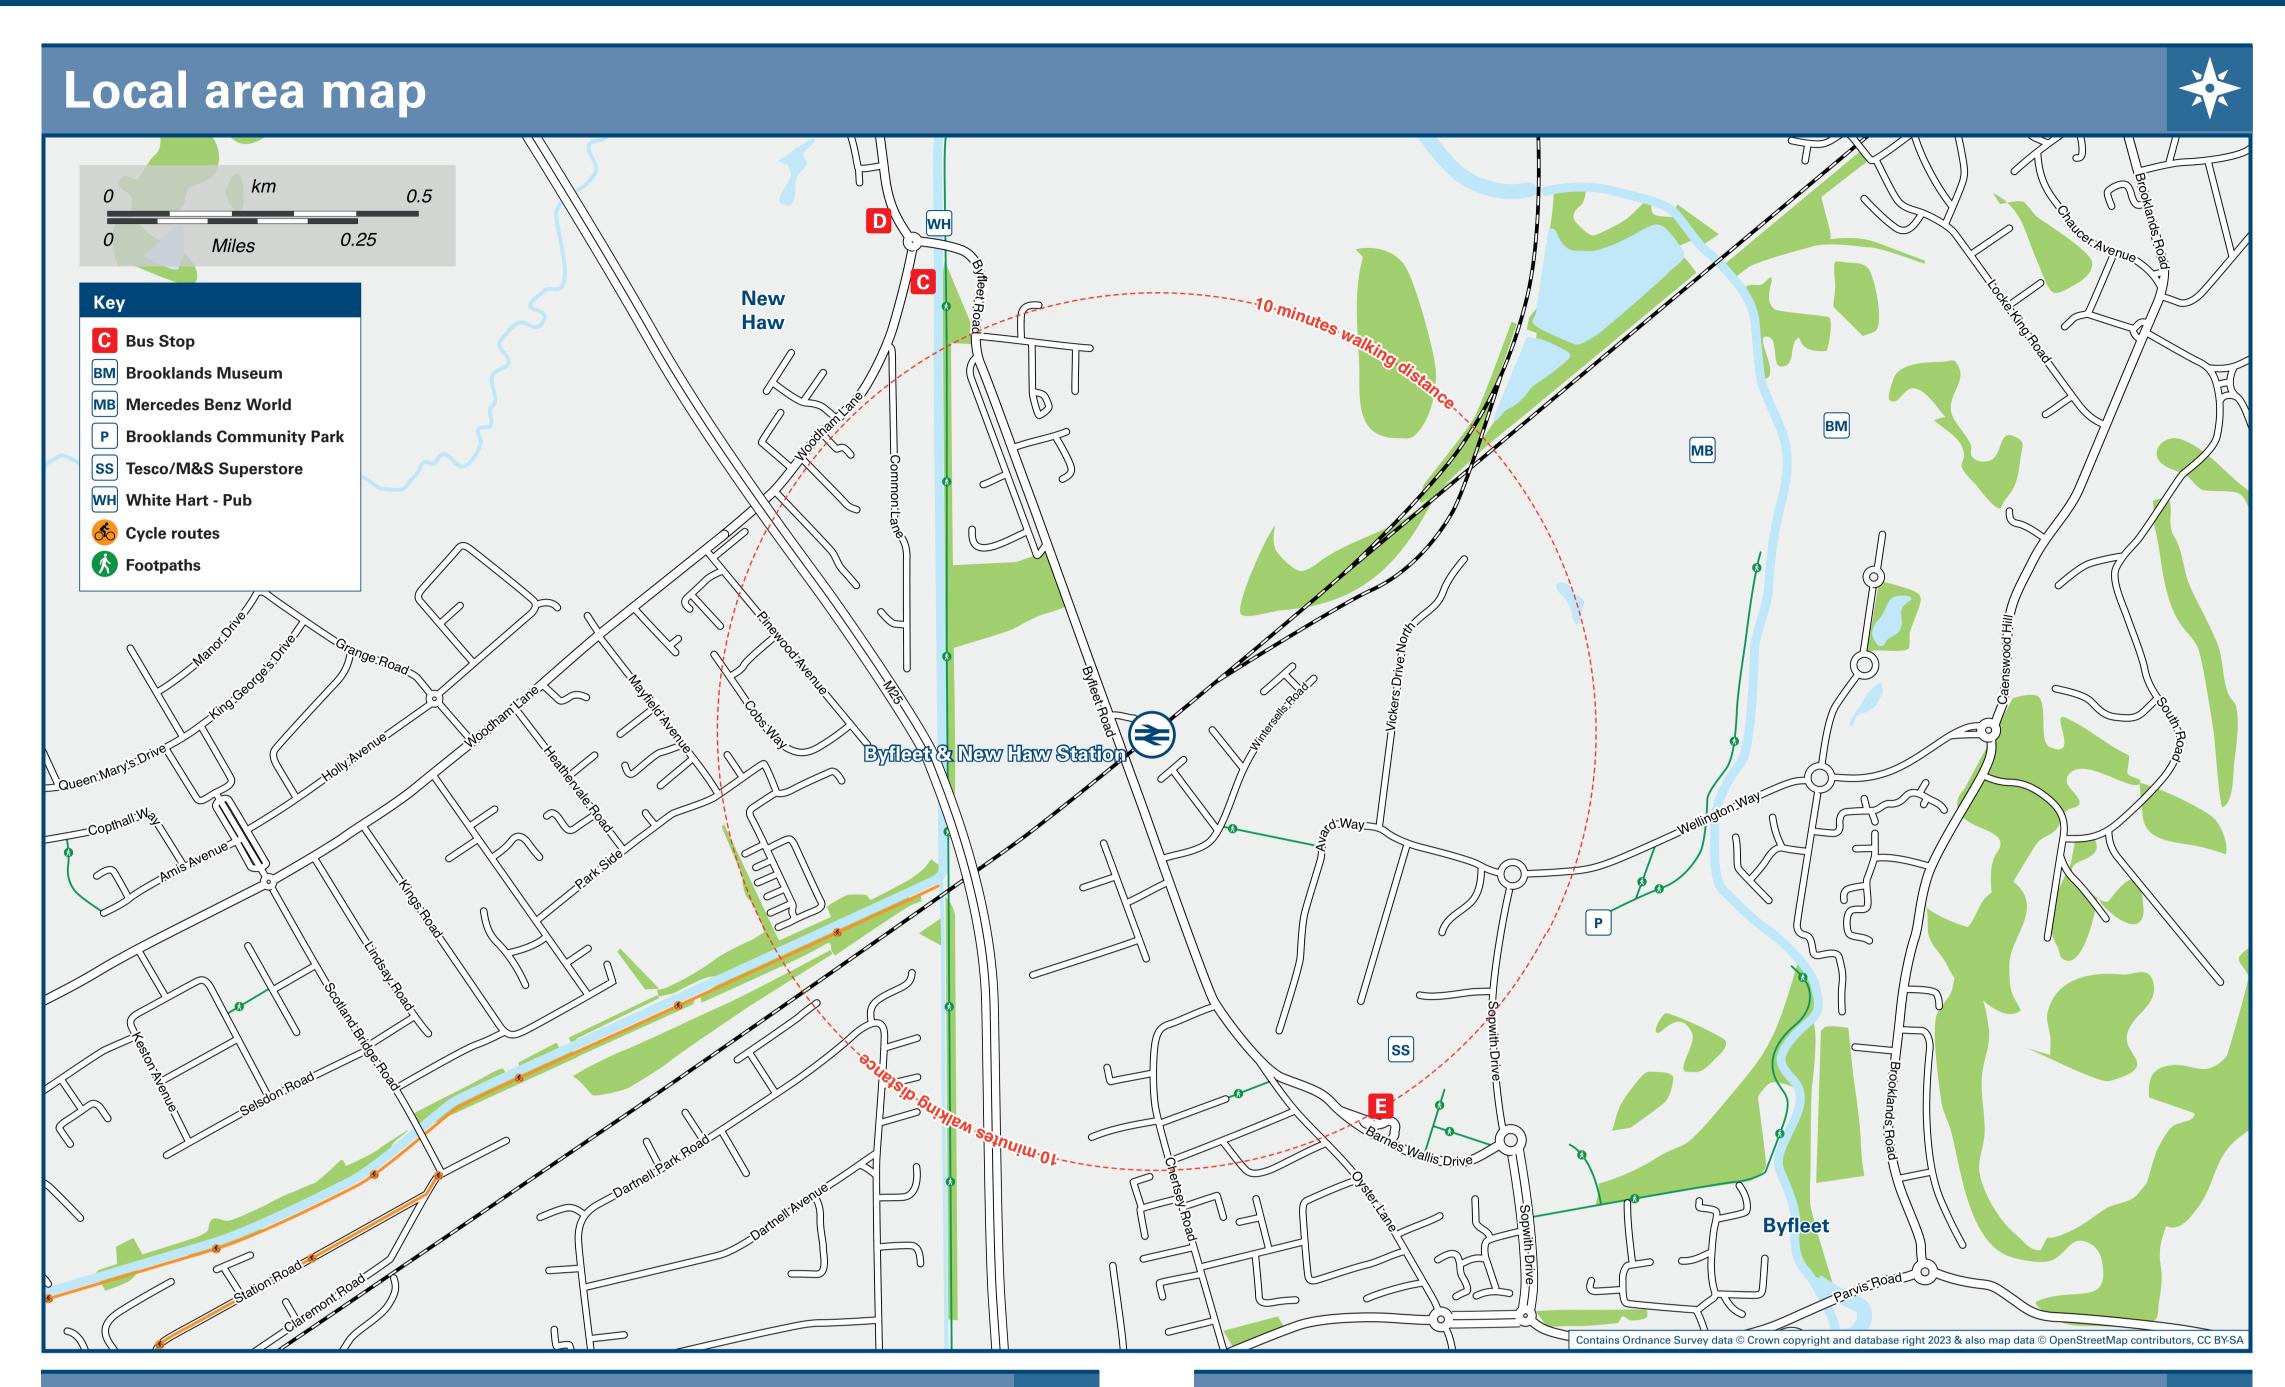

## Byfleet & New Haw Station

## Onward Travel Information







**Taxis** 

on the Byfleet Road.

Byfleet & New Haw station has no taxi rank or cab office. Advance booking is essential, please consider using the following local operators: (Inclusion of this number doesn't represent any endorsement of the taxi firm)

**Byfleet Cabs** 01932 355 351 **Local Area Cars** 01932 808 080

**Network Cars** 01932 350 350

| Further information                                                          | on about all onward travel                           |