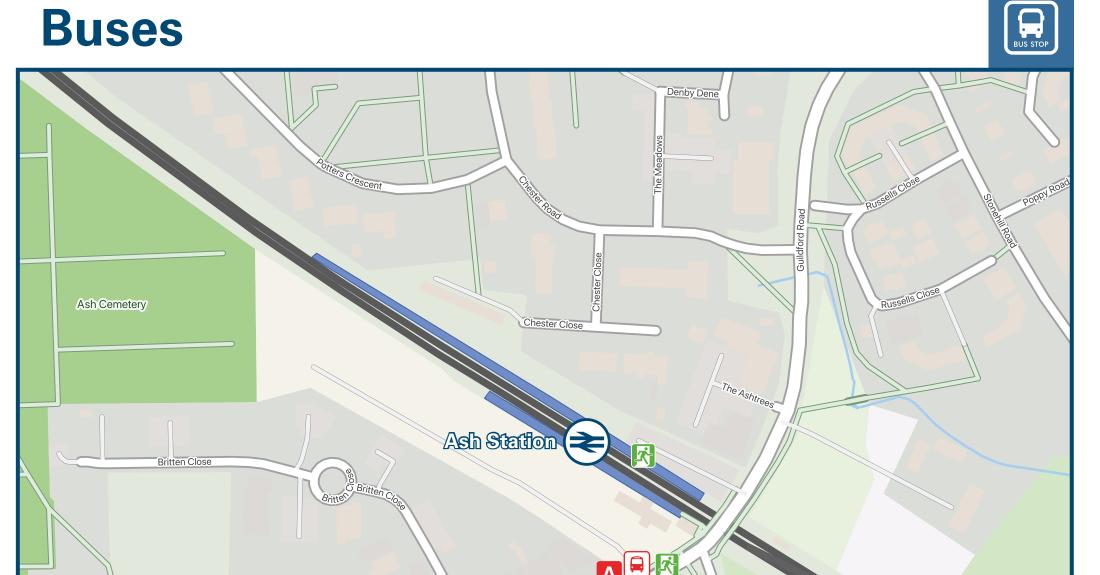

## Local area map





## Main destinations by bus (Data correct at October 2024)

**₽** 

|