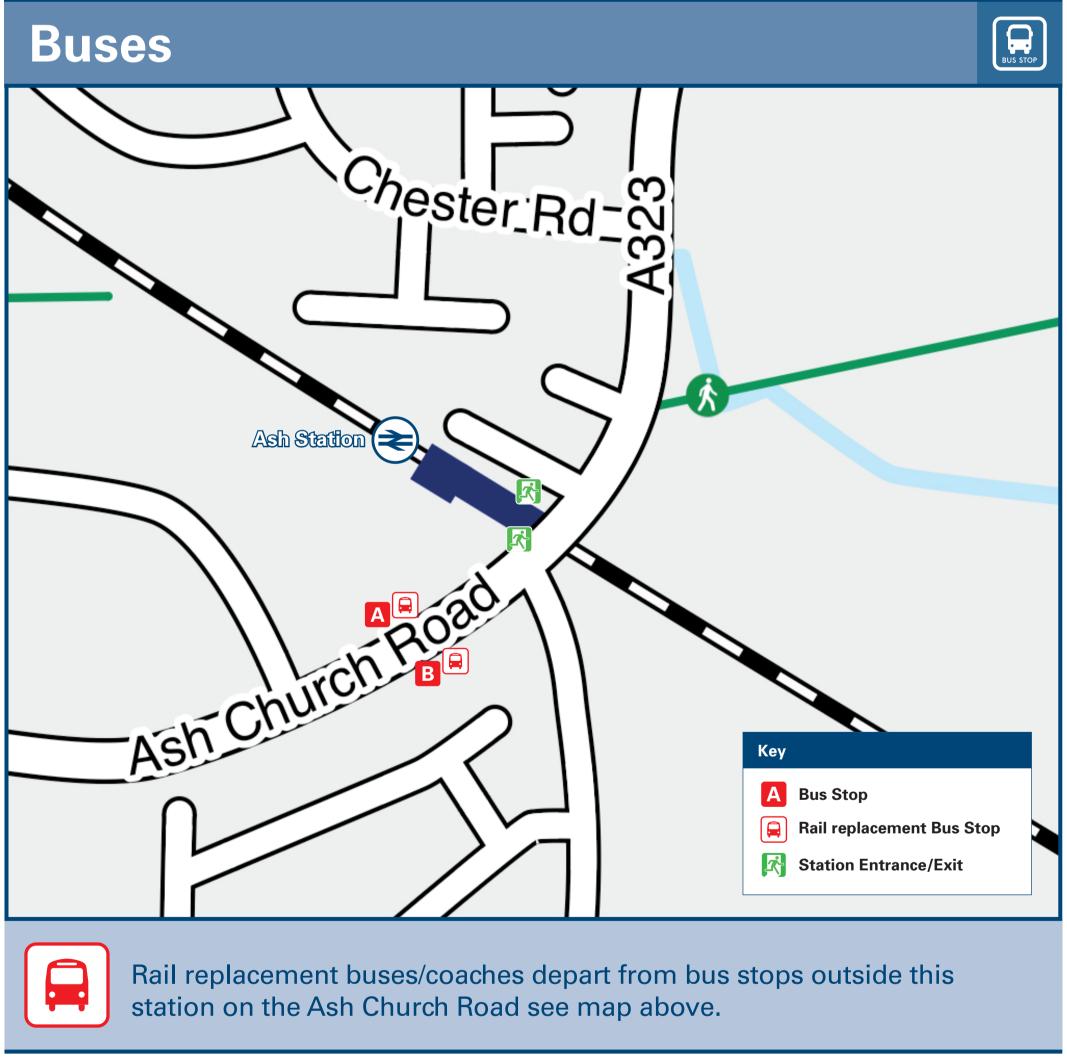

## Ash Station Onward Travel Information

| ESTINA                   | ATION                                                                                                                                                                                                                                                                                                                                                                                                                                                                       | BUS ROUTES | BUS STOP |  |  |  |
|--------------------------|-----------------------------------------------------------------------------------------------------------------------------------------------------------------------------------------------------------------------------------------------------------------------------------------------------------------------------------------------------------------------------------------------------------------------------------------------------------------------------|------------|----------|--|--|--|
| Alder                    | ot <b>②</b> 20, 520++ <b>B</b>                                                                                                                                                                                                                                                                                                                                                                                                                                              |            | В        |  |  |  |
| Ash Green                |                                                                                                                                                                                                                                                                                                                                                                                                                                                                             | 520++      | В        |  |  |  |
| Christmas Pie / Flexford |                                                                                                                                                                                                                                                                                                                                                                                                                                                                             | 520++      | A        |  |  |  |
| Fairlands                |                                                                                                                                                                                                                                                                                                                                                                                                                                                                             | 20, 520++  | A        |  |  |  |
| Guildford   Normandy     |                                                                                                                                                                                                                                                                                                                                                                                                                                                                             | 20, 520+   | A        |  |  |  |
|                          |                                                                                                                                                                                                                                                                                                                                                                                                                                                                             | 20, 520++  |          |  |  |  |
| Tong                     | nam (Manor Road / Manor Close)                                                                                                                                                                                                                                                                                                                                                                                                                                              | 20, 520++  | В        |  |  |  |
| Wyke                     |                                                                                                                                                                                                                                                                                                                                                                                                                                                                             | 20, 520++  | A        |  |  |  |
| Notes                    | Bus route 20 operates daily.  For bus times and other bus service enquiries, please contact Traveline on 0871 200 22 33 or contact the bus operator (see below):  Stagecoach South (for bus routes 20 & 520) call 0345 241 8000.  Direct trains operate to this destination from this station.  + Bus route 520 operates Tuesdays and Fridays only to Guildford.  ++ Bus route 520 operates a limited service on Tuesdays, Wednesdays and Fridays only to this destination. |            |          |  |  |  |