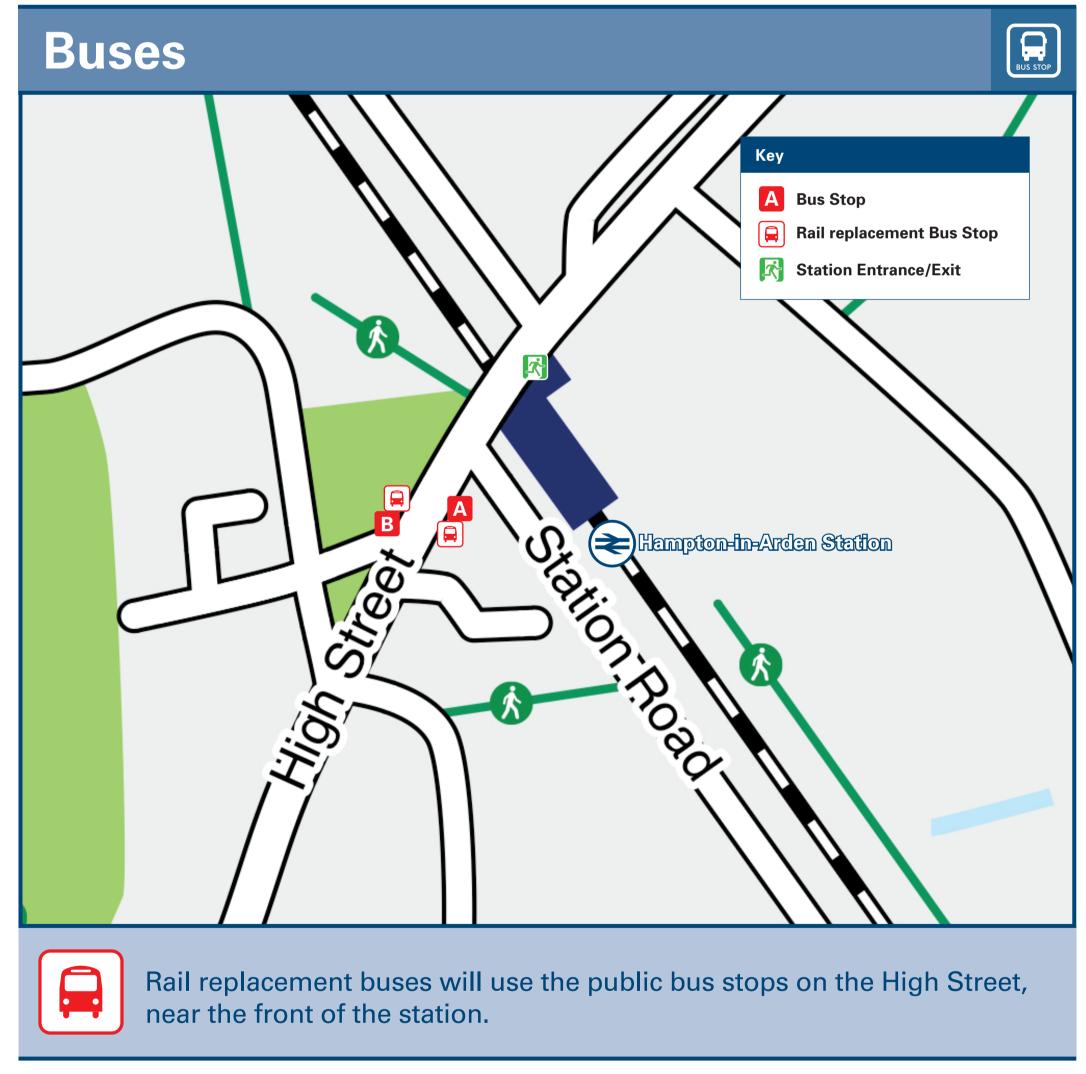

## Onward Travel Information

| DESTINATION                                                                                                                   | BUS ROUTES     | BUS STOP |
|-------------------------------------------------------------------------------------------------------------------------------|----------------|----------|
| Allesley                                                                                                                      | 82             | В        |
| Catherine De Barnes Heath                                                                                                     | 82             | A        |
| Chapel Fields                                                                                                                 | 82             | В        |
| Coventry 😂                                                                                                                    | 82             | В        |
| Coundon                                                                                                                       | 82             | В        |
| Eastcote                                                                                                                      | 82             | A        |
| Lode Heath                                                                                                                    | 82             | A        |
| Meriden                                                                                                                       | 82             | В        |
| Millisons Wood                                                                                                                | 82             | В        |
| Pickford Green                                                                                                                | 82             | В        |
| Solihull @                                                                                                                    | 82             | A        |
| Spon End                                                                                                                      | 82             | В        |
| Notes  Bus route 82 runs a Mondays to Saturda  Change here for connecting National  Direct trains operate to this destination | Rail services. |          |