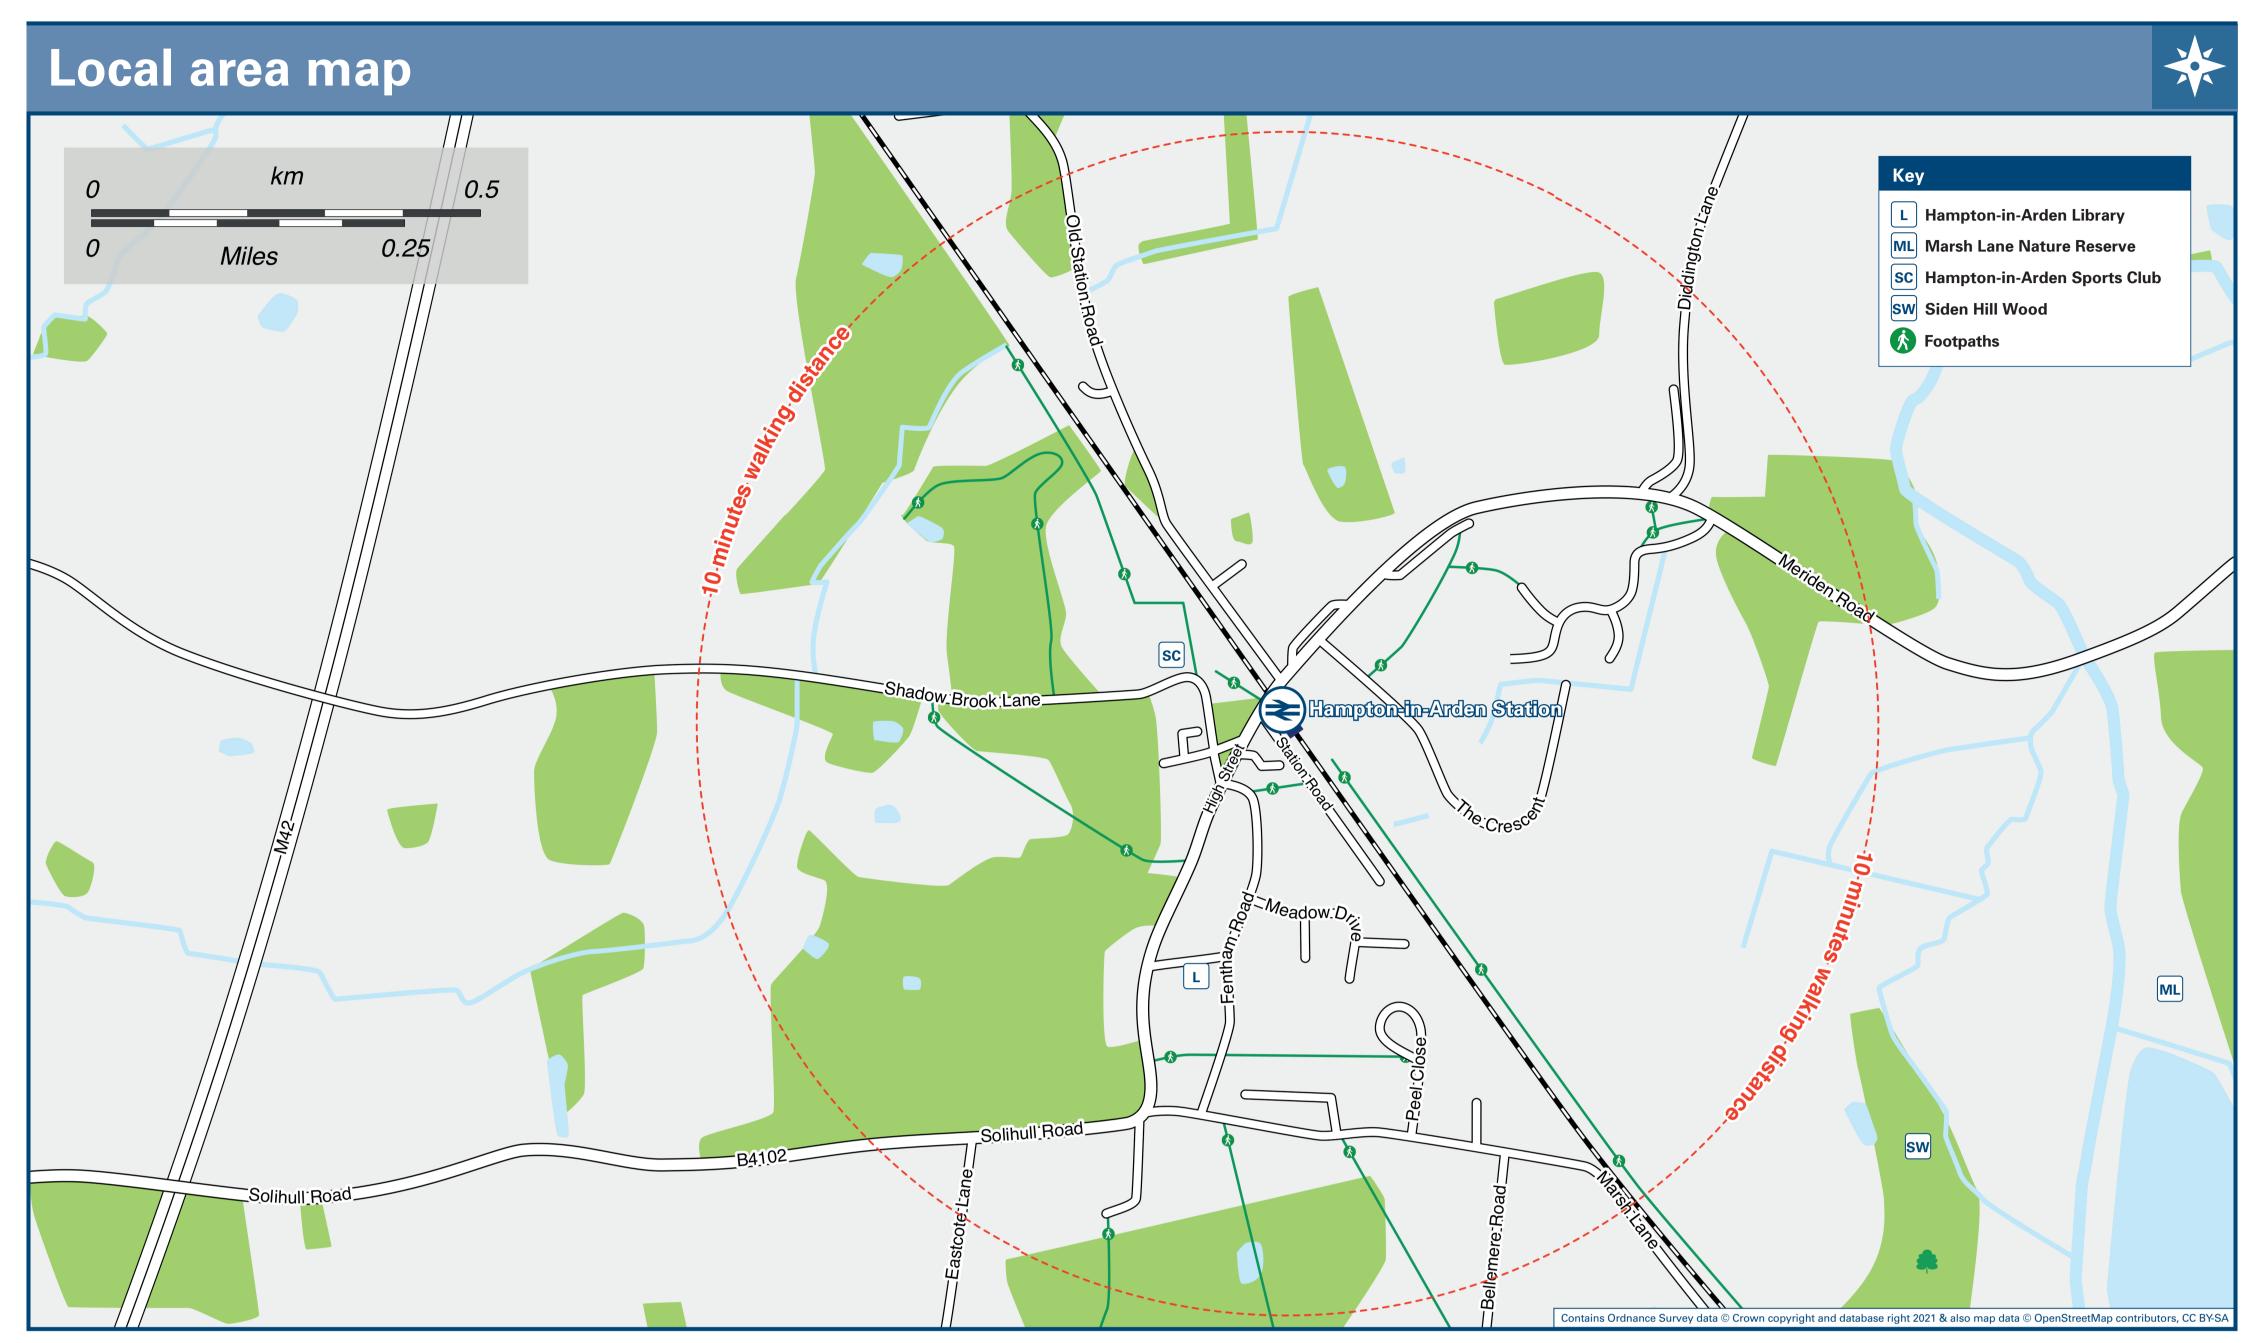

## Hampton-In-Arden Station

## Onward Travel Information





| DESTINATION                                                                                                                   | BUS ROUTES     | BUS STOP |
|-------------------------------------------------------------------------------------------------------------------------------|----------------|----------|
| Allesley                                                                                                                      | 82             | В        |
| Catherine De Barnes Heath                                                                                                     | 82             | A        |
| Chapel Fields                                                                                                                 | 82             | В        |
| Cove