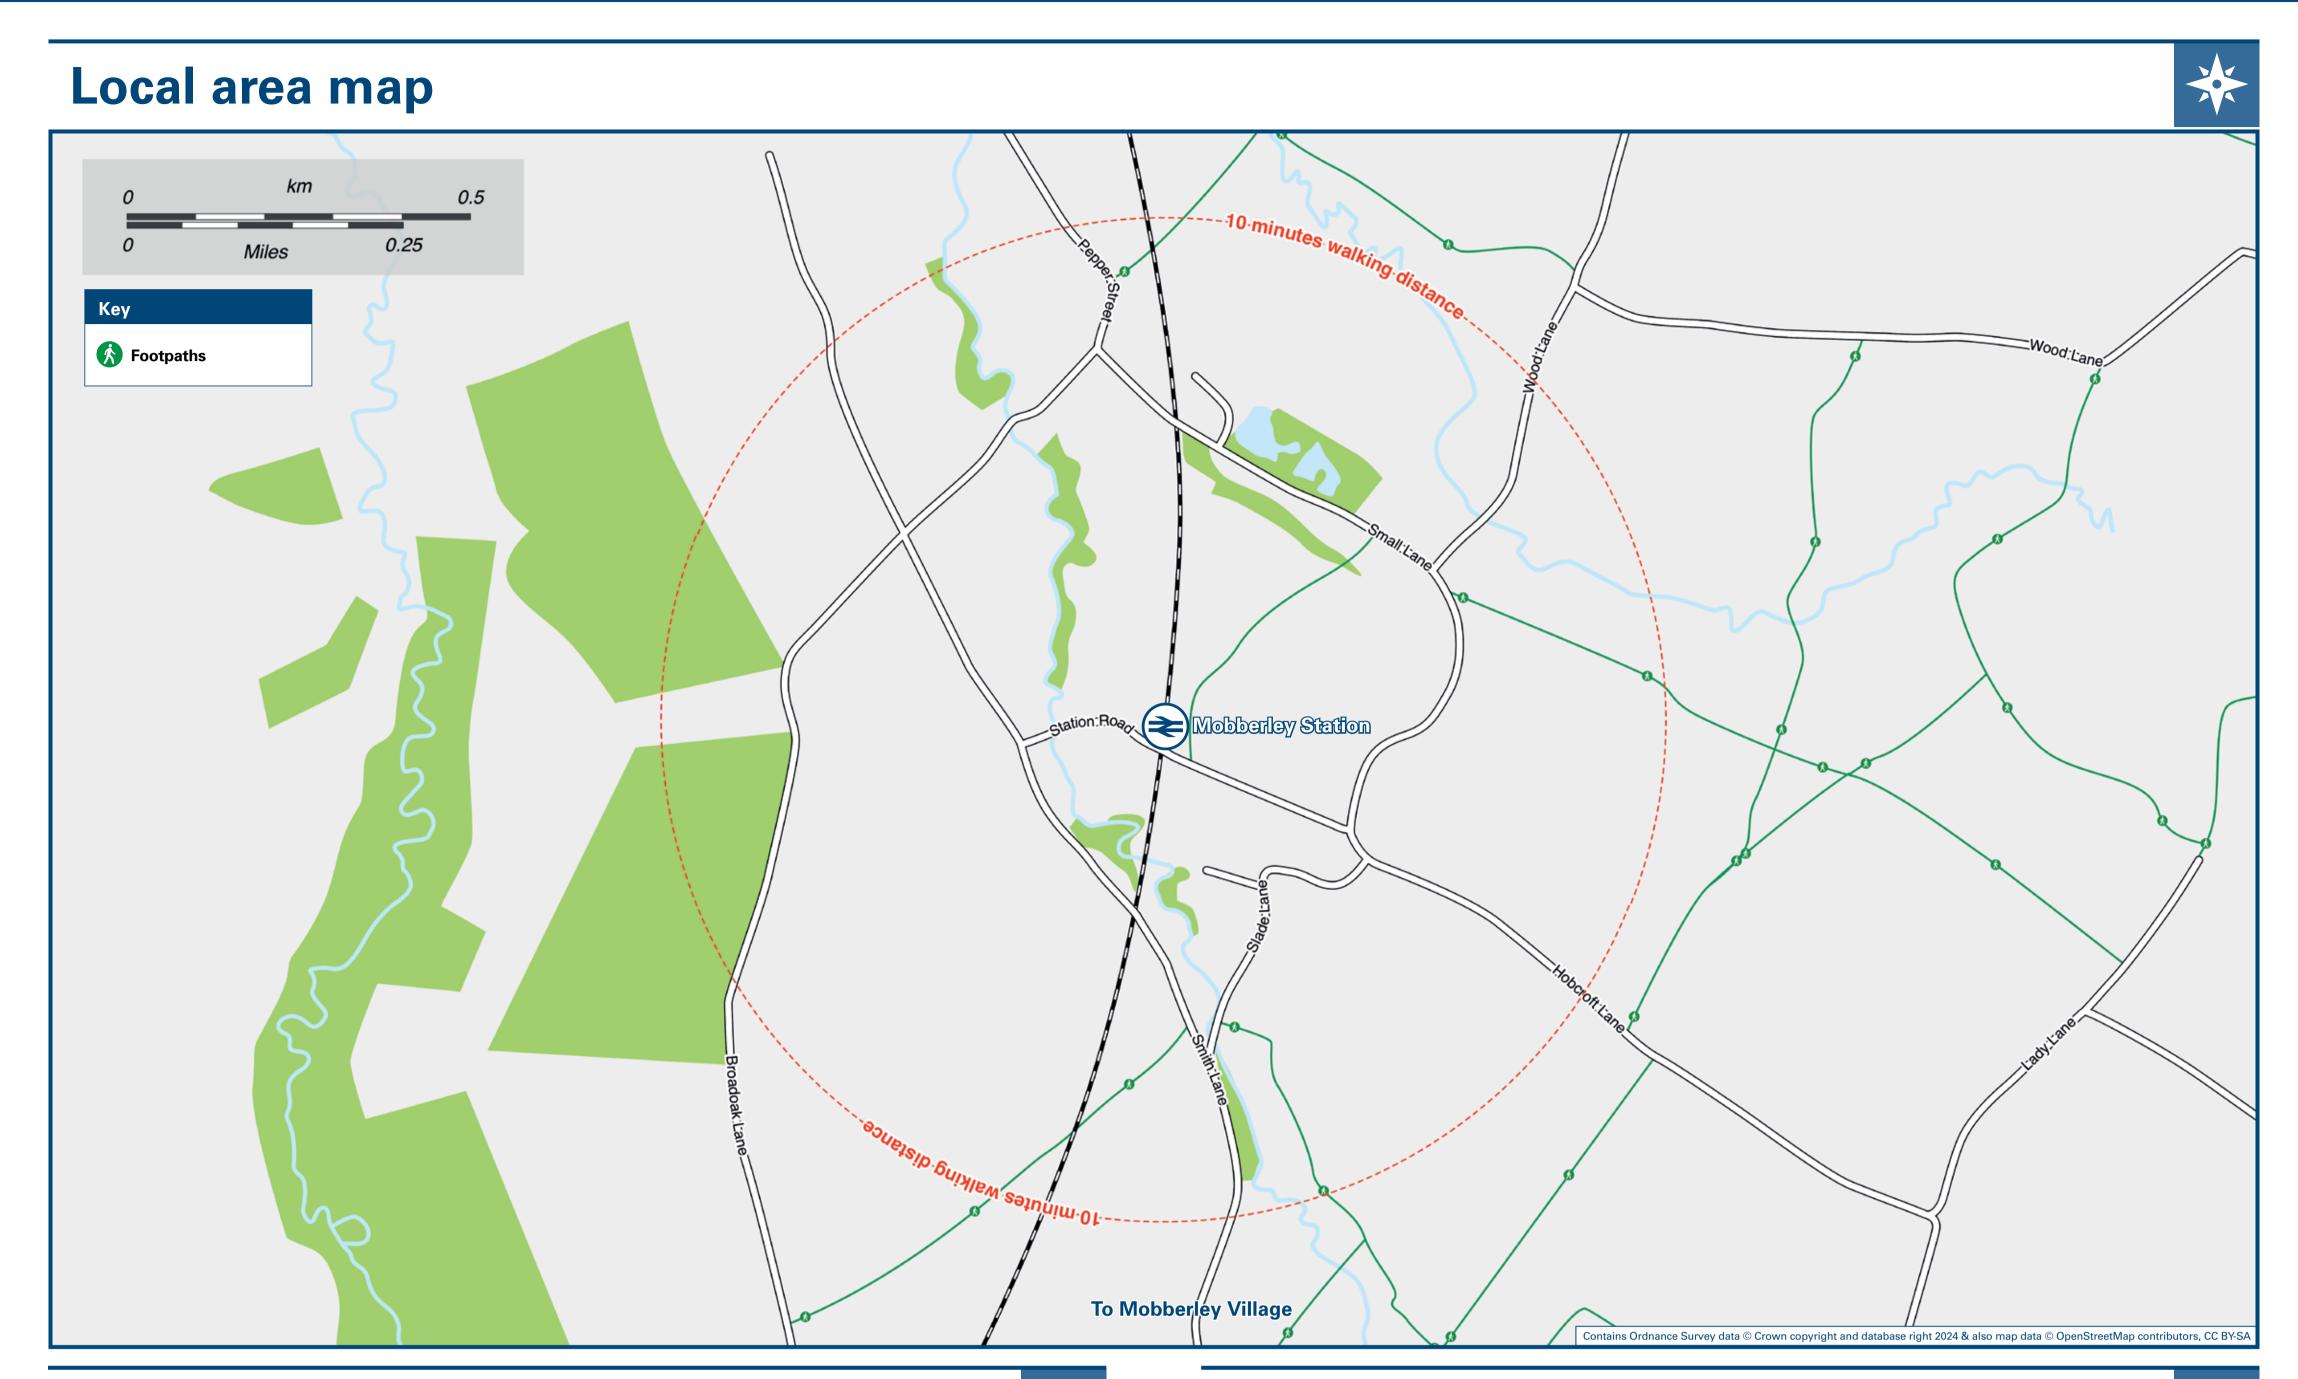

## Information (Data correct at October 2024)

THERE ARE NO FREQUENT LOCAL BUS SERVICES DEPARTING FROM MOBBERLEY RAILWAY STATION.

Mobberley Station has no taxi rank or cab office.

Advance booking is essential, please consider using the following local operators: (Inclusion of this number doesn't represent any endorsement of the taxi firm)