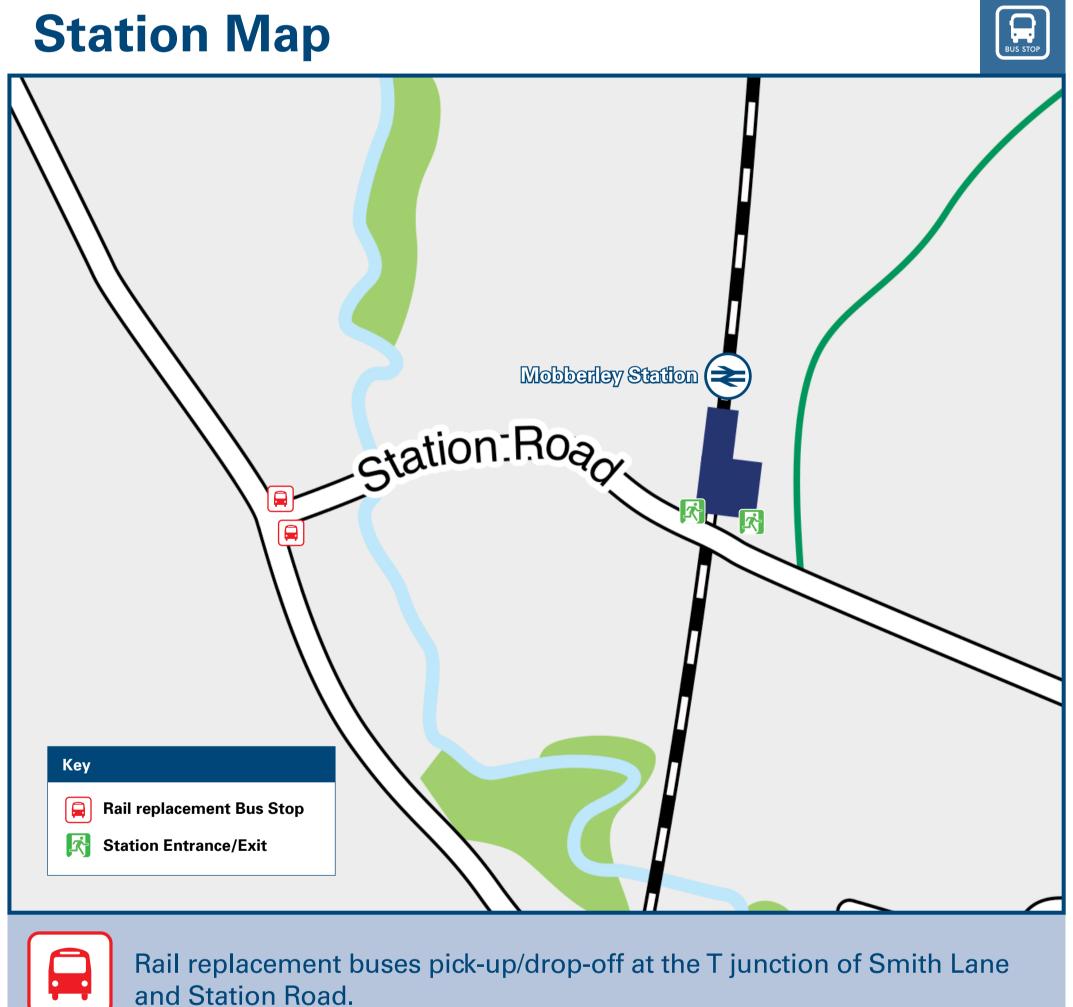

## Information (Data correct at October 2024)

THERE ARE NO FREQUENT LOCAL BUS SERVICES DEPARTING FROM MOBBERLEY RAILWAY STATION.

Mobberley Station has no taxi rank or cab office.

Advance booking is essential, please consider using the following local operators: (Inclusion of this number doesn't represent any endorsement of the taxi firm)